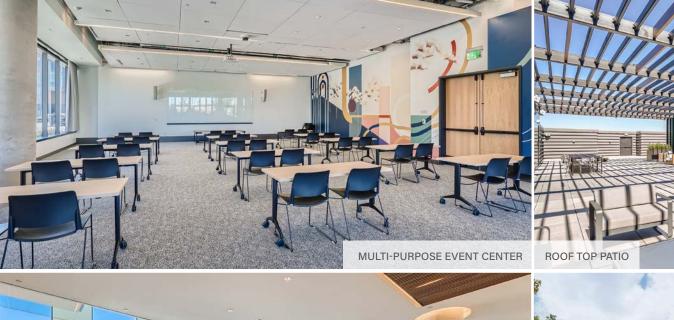

# **NEXT GENERATION OFFICE FEATURES**









LEED® GOLD CERTIFICATION



PET FRIENDLY



**COMMUNITY STAIR** 



WIRED CERTIFIED



COLLABORATION AREAS



**VISITOR PARKING** 



### READY FOR OCCUPANCY | BUILDING SIGNAGE AVAILABLE



Hypothetical Furniture Plan (not included)













# **AMENITIES**



#### **FIRST FLOOR**















# **ACCESS ONE PLATTE**

One Platte relates to the city through openness and connectivity. Its premium location provides convenient access whether you walk, drive, bike or scooter.









### **EATERY OASIS**

Walking distance to the best restaurants and urban amenities that Denver has to offer.

- Truffle Table
- **Prosper Eats**
- Forest Room 5
- Ohana Island Kitchen
- Dimestore Delibar
- Sushi Ronin 6
- El Five
- 8 Linger
- Little Man Ice Cream
- 10 Maci Cafe
- 11 The Post
- Mizu Izakaya 12
- Maine Shack 13
- Ale House Denver
- Metropolis Coffee 15
- Rush Bowls
- My Neighbor Felix 17
- 18 The Bindery
- **Prost Brewing** 19
- Avanti Food & Beverage
- Root Down
- Maria Empanada
- Poke House
- The Broken Cage
- Denver Beer Co
- Cerveceria Colorado
- 27 Brider
- Daughter Thai