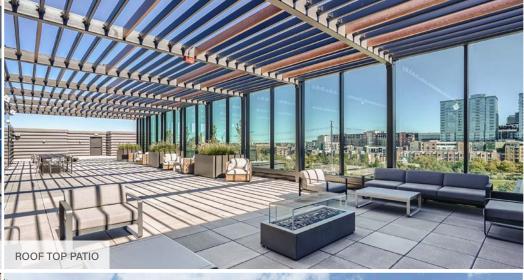

# **NEXT GENERATION OFFICE FEATURES**









LEED® GOLD CERTIFICATION



PET FRIENDLY



**COMMUNITY STAIR** 



WIRED CERTIFIED



COLLABORATION AREAS



**VISITOR PARKING** 



### READY FOR OCCUPANCY | BUILDING SIGNAGE AVAILABLE



Hypothetical Furniture Plan (not included)













# **AMENITIES**



#### **FIRST FLOOR**















# **ACCESS ONE PLATTE**

One Platte relates to the city through openness and connectivity. Its premium location provides convenient access whether you walk, drive, bike or scooter.









### **EATERY OASIS**

Walking distance to the best restaurants and urban amenities that Denver has to offer.

- Truffle Table
- **Prosper Eats**
- Forest Room 5
- Ohana Island Kitchen
- Dimestore Delibar
- Sushi Ronin 6
- El Five
- 8 Linger
- Little Man Ice Cream
- 10 Maci Cafe
- 11 The Post
- Mizu Izakaya 12
- Maine Shack 13
- Ale House Denver
- Metropolis Coffee 15
- Rush Bowls
- My Neighbor Felix 17
- 18 The Bindery
- **Prost Brewing** 19
- Avanti Food & Beverage
- Root Down
- Maria Empanada
- Poke House
- The Broken Cage
- Denver Beer Co
- Cerveceria Colorado
- 27 Brider
- Daughter Thai