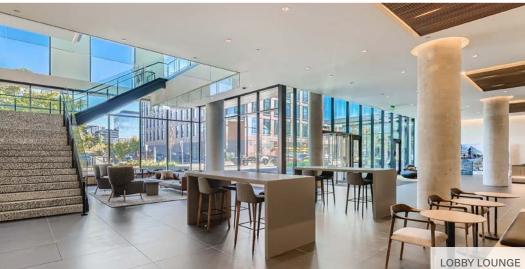

# **NEXT GENERATION OFFICE FEATURES**









LEED® GOLD CERTIFICATION



PET FRIENDLY



**COMMUNITY STAIR** 



WIRED CERTIFIED



COLLABORATION AREAS



**VISITOR PARKING** 



### READY FOR OCCUPANCY | BUILDING SIGNAGE AVAILABLE



Hypothetical Furniture Plan (not included)













# **AMENITIES**



#### **FIRST FLOOR**















# **ACCESS ONE PLATTE**

One Platte relates to the city through openness and connectivity. Its premium location provides convenient access whether you walk, drive, bike or scooter.









### **EATERY OASIS**

Walking distance to the best restaurants and urban amenities that Denver has to offer.

- Truffle Table
- **Prosper Eats**
- Forest Room 5
- Ohana Island Kitchen
- Dimestore Delibar
- Sushi Ronin 6
- El Five
- 8 Linger
- Little Man Ice Cream
- 10 Maci Cafe
- 11 The Post
- Mizu Izakaya 12
- Maine Shack 13
- Ale House Denver
- Metropolis Coffee 15
- Rush Bowls
- My Neighbor Felix 17
- 18 The Bindery
- **Prost Brewing** 19
- Avanti Food & Beverage
- Root Down
- Maria Empanada
- Poke House
- The Broken Cage
- Denver Beer Co
- Cerveceria Colorado
- 27 Brider
- Daughter Thai