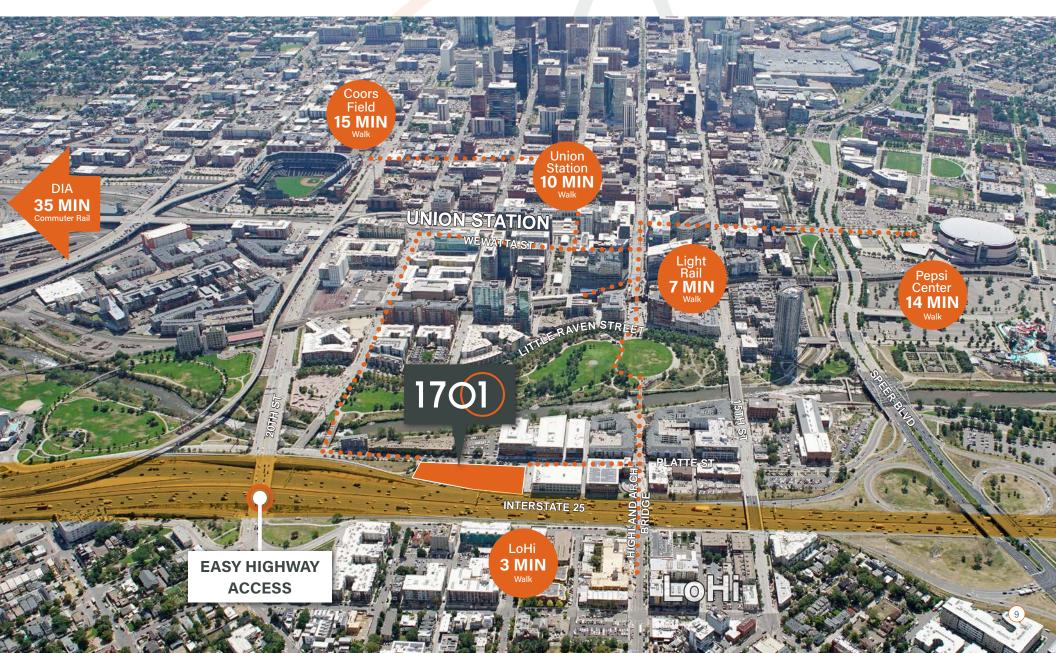

# **ACCESS ONE PLATTE**

One Platte relates to the city through openness and connectivity. Its premium location provides convenient access whether you walk, drive, bike or scooter.