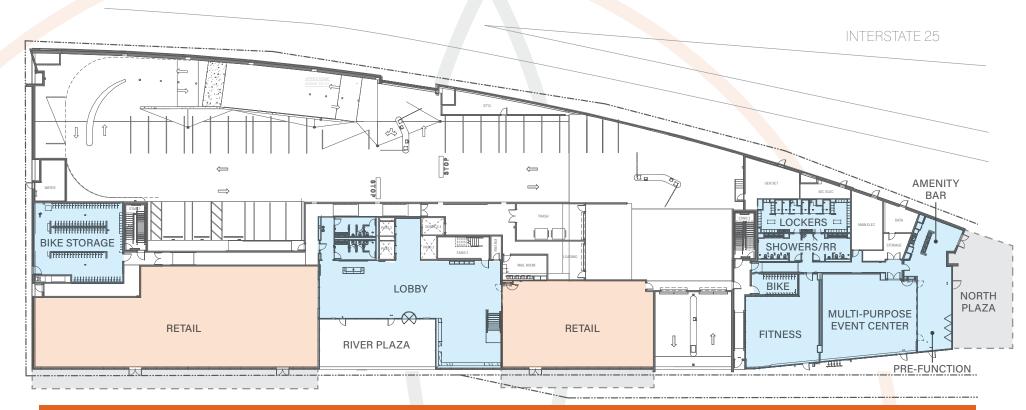

# **NEXT GENERATION OFFICE FEATURES**









LEED® GOLD CERTIFICATION



PET FRIENDLY



**COMMUNITY STAIR** 



WIRED CERTIFIED



COLLABORATION AREAS



**VISITOR PARKING** 



### READY FOR OCCUPANCY | BUILDING SIGNAGE AVAILABLE



Hypothetical Furniture Plan (not included)













# **AMENITIES**



#### **FIRST FLOOR**















# **ACCESS ONE PLATTE**

One Platte relates to the city through openness and connectivity. Its premium location provides convenient access whether you walk, drive, bike or scooter.









### **EATERY OASIS**

Walking distance to the best restaurants and urban amenities that Denver has to offer.

- Truffle Table
- **Prosper Eats**
- Forest Room 5
- Ohana Island Kitchen
- Dimestore Delibar
- Sushi Ronin 6
- El Five
- 8 Linger
- Little Man Ice Cream
- 10 Maci Cafe
- 11 The Post
- Mizu Izakaya 12
- Maine Shack 13
- Ale House Denver
- Metropolis Coffee 15
- Rush Bowls
- My Neighbor Felix 17
- 18 The Bindery
- **Prost Brewing** 19
- Avanti Food & Beverage
- Root Down
- Maria Empanada
- Poke House
- The Broken Cage
- Denver Beer Co
- Cerveceria Colorado
-