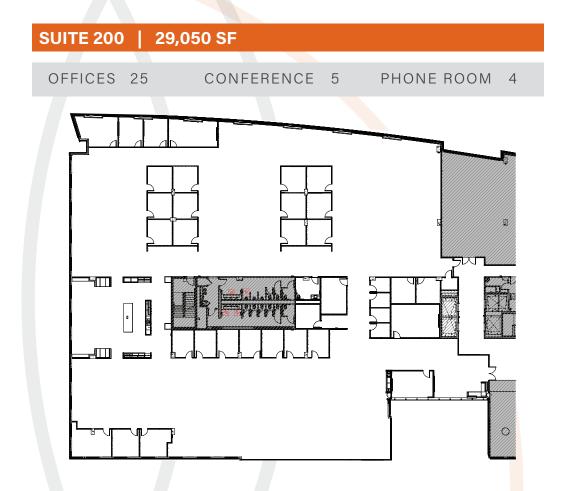

# **NEXT GENERATION OFFICE FEATURES**









LEED® GOLD CERTIFICATION



PET FRIENDLY



**COMMUNITY STAIR** 



WIRED CERTIFIED



COLLABORATION AREAS



**VISITOR PARKING** 



### READY FOR OCCUPANCY | BUILDING SIGNAGE AVAILABLE



Hypothetical Furniture Plan (not included)













# **AMENITIES**



#### **FIRST FLOOR**















# **ACCESS ONE PLATTE**

One Platte relates to the city through openness and connectivity. Its premium location provides convenient access whether you walk, drive, bike or scooter.









### **EATERY OASIS**

Walking distance to the best restaurants and urban amenities that Denver has to offer.

- Truffle Table
- **Prosper Eats**
- Forest Room 5
- Ohana Island Kitchen
- Dimestore Delibar
- Sushi Ronin 6
- El Five
- 8 Linger
- Little Man Ice Cream
- 10 Maci Cafe
- 11 The Post
- Mizu Izakaya 12
- Maine Shack 13
- Ale House Denver
- Metropolis Coffee 15
- Rush Bowls
- My Neighbor Felix 17
- 18 The Bindery
- **Prost Brewing** 19
- Avanti Food & Beverage
- Root Down
- Maria Empanada
- Poke House
- The Broken Cage
- Denver Beer Co